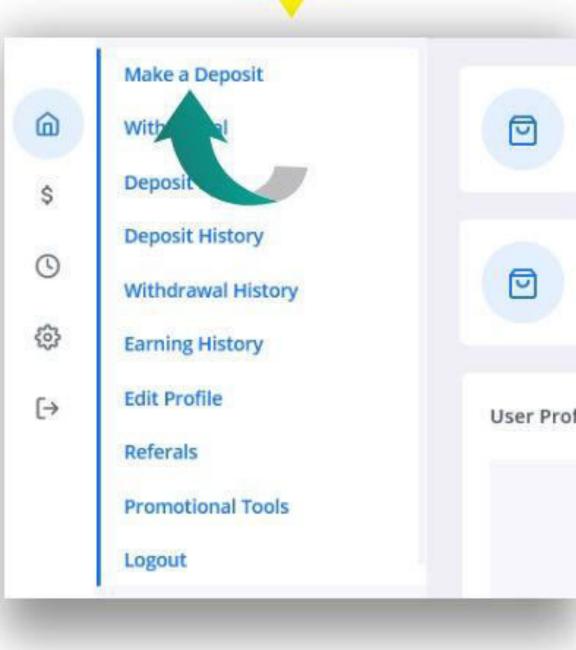

ou have to create an account with us. It won't take you long.

We recommend that you provide reliable data when

filling in the registration form

HOME

ABOUT US

OUR SERVICES -

**NEWS & COLLEGE PLANNING AT BLOG** 

CLIENT LOGIN -



RECENT NEWS FROM

**Zinifex Limited** 

# **How To Register**

| Signup               |                           |
|----------------------|---------------------------|
| our Full Name        | Your Username             |
| Password             | Retype Password           |
| our Bitcoin Account  | Your USDT (Trc20) Account |
| -mail Address        | Retype E-mail Address     |
| our Upline           |                           |
| I/A (n/a)            |                           |
| Terms and conditions |                           |

### **How To Deposit**



## **How to Deposit**

It's easier than ever - all you need to do is to register on our website, choose a suitable investment plan and replenish your account with a suitable amount.

#### **Enter the Deposit option**

select your preferred investment plan out the 3 different plans available.
Choose a payment system through which you will pay directly from.. Input your amount, which is your capital and proceed.

You will be directed to a page where you will be provided with the payment system of your Choice. follow the instructions of the payment processor. Once the payment is processed, you will be directed back to your dashboard and Once the payment is processed, your deposit will be active and running.

# **How To Deposit**

#### Make A Deposit

#### Fill The Form



# **How To Deposit