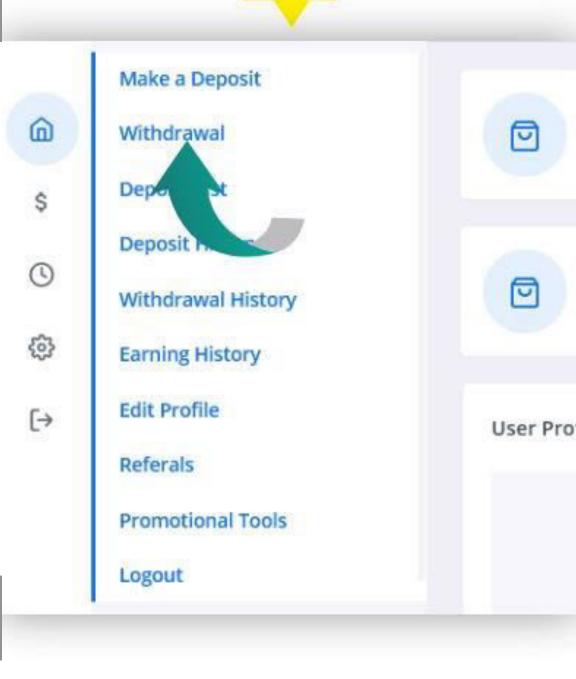

### **How To Withdraw**

The daily profits from your deposit will be transferred to your Zinifexlimited.com account accordingly to the selected deposit plan.

Enter the withdrawal option.

Choose the payment system you want to process. Input an amount, then click on the 'proceed' button.

### **How To Withdraw**